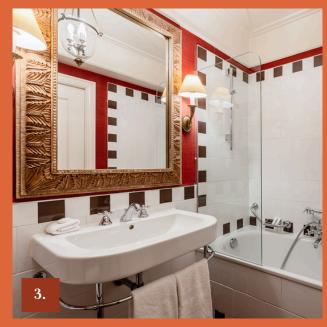

#### **Bathroom**

Fully-furnished bathroom with hairdryer and shaving mirror

\*Fridge - Microwave - Coffee machine - Kettle - Toaster - Cutlery box - Serving spoon - Table mats - Wine glasses - Table glasses - Washing up kit and holder - Bread knife - Kitchen knife - Serrated knife - Chopping board - Salt/Pepper - Bottle-opener - Corkscrew - Microwave food cover - Kitchen towels - Paper towel dispenser - Rubbish bins