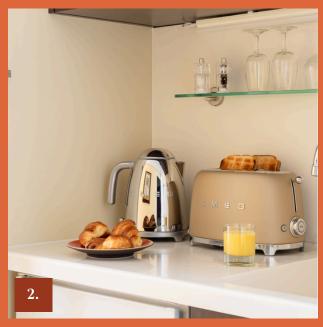

#### Kitchenette\*

Nespresso coffee machine with complimentary coffee pods on arrival

3.

#### **Bathroom**

Fully-furnished bathroom with hairdryer and shaving mirror

\*Fridge - Microwave - Coffee machine - Kettle - Toaster - Cutlery box - Serving spoon - Table mats - Wine glasses - Table glasses - Washing up kit and holder - Bread knife - Kitchen knife - Serrated knife - Chopping board - Salt/Pepper - Bottle-opener - Corkscrew - Microwave food cover - Kitchen towels - Paper towel dispenser - Rubbish bins