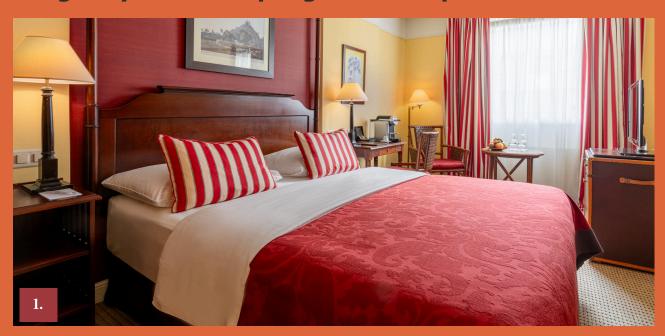

#### **Bedroom**

Measures 22 m<sup>2</sup> to 24 m<sup>2</sup> Double Bed 180x200 cm or 2 Single beds 90x200 cm 2.